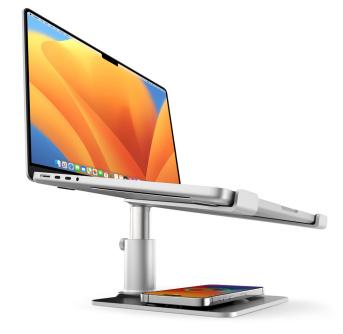

## HiRise Pro for MacBook

HiRise Pro. The first height-adjustable, MagSafe-compatible MacBook stand.

HiRise Pro does what fixed stands can't do. It adjusts up and down to the perfect height for eye-level video calls or to align with your favorite external display. HiRise Pro is also the first and only stand that stealthily holds your MagSafe Charger for a streamlined workspace. The metal and leather-trimmed height-adjustable stand beautifully matches Apple's Pro accessories.

## What you'll love about HiRise Pro for MacBook:

- Adds 2.5 to 6-inches of height for a more ergonomic desk setup
- Elevates webcam to eye level to look your best on video calls
- Built-in housing to add MagSafe Charger (not included) to base
- Fits all laptops and MacBooks from 11-inch Air to 16-inch Pro