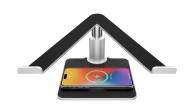

## HiRise Pro for MacBook

HiRise Pro. The first height-adjustable, MagSafe-compatible MacBook stand.

HiRise Pro does what fixed stands can't do. It adjusts up and down to the perfect height for eye-level video calls or to align with your favorite external display. HiRise Pro is also the first and only stand that stealthily holds your MagSafe Charger for a streamlined workspace. The metal and leather-trimmed height-adjustable stand beautifully matches Apple's Pro accessories.

## What you'll love about HiRise Pro for MacBook:

- Adds 2.5 to 6-inches of height for a more ergonomic desk setup
- Elevates webcam to eye level to look your best on video calls
- Built-in housing to add MagSafe Charger (not included) to base
- Fits all laptops and MacBooks from 11-inch Air to 16-inch Pro