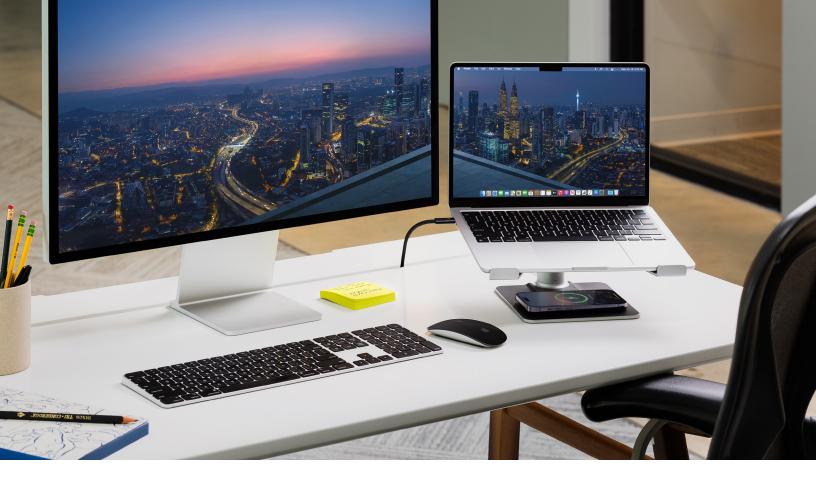

## HiRise Pro for MacBook

HiRise Pro. The first height-adjustable, MagSafe-compatible MacBook stand.

HiRise Pro does what fixed stands can't do. It adjusts up and down to the perfect height for eye-level video calls or to align with your favorite external display. HiRise Pro is also the first and only stand that stealthily holds your MagSafe Charger for a streamlined workspace. The metal and leather-trimmed height-adjustable stand beautifully matches Apple's Pro accessories.

## What you'll love about HiRise Pro for MacBook:

- Adds 2.5 to 6-inches of height for a more ergonomic desk setup
- Elevates webcam to eye level to look your best on video calls
- Built-in housing to add MagSafe Charger (not included) to base
- Fits all laptops and MacBooks from 11-inch Air to 16-inch Pro